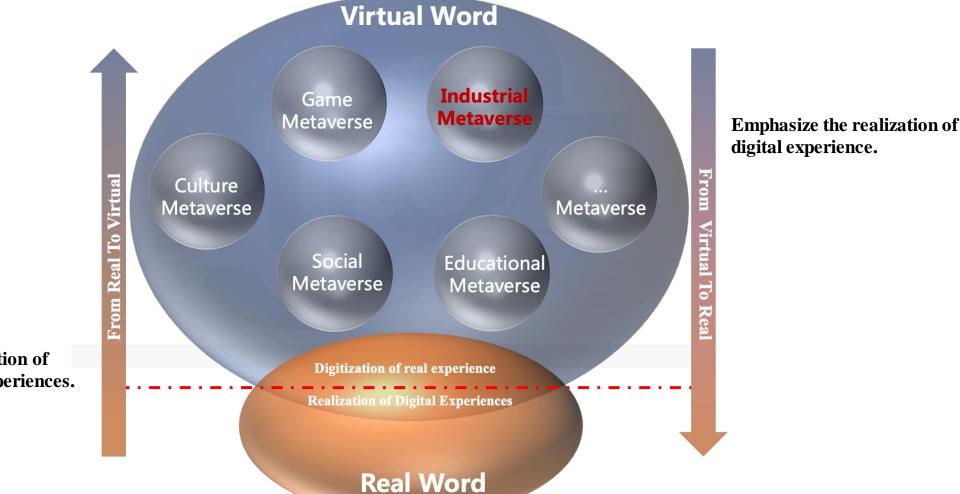

#### ((••)) A vital development field of the Metaverse

- > The industrial metaverse is the landing and expansion of the metaverse in the industrial field.
- > The industrial metaverse is a typical representative of the development direction of the metaverse from reality to virtual.

Emphasize the digitization of achieving authentic experiences.

#### ((••)) Overview of Industrial Metaverse