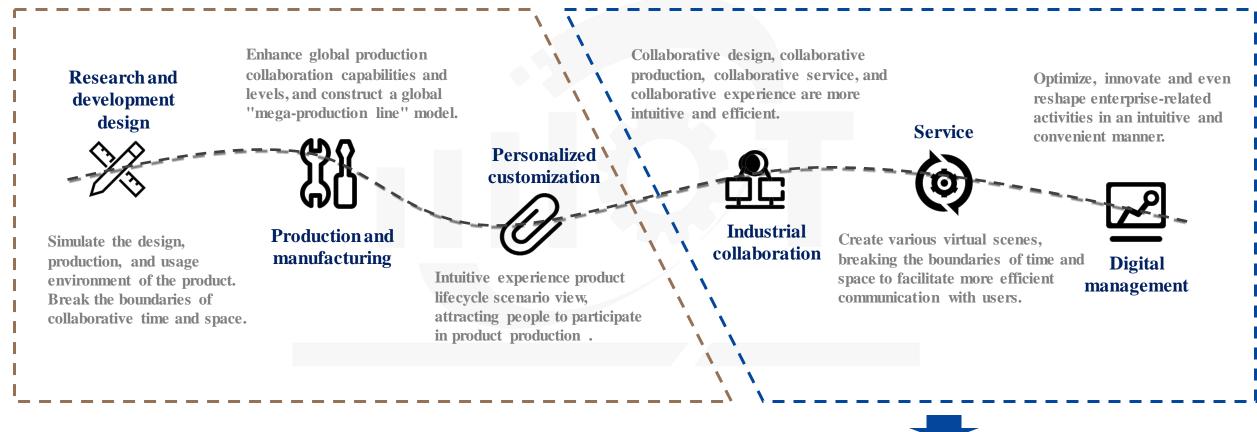

- > The industrial metaverse is a typical representative of the development direction of the metaverse from reality to virtual.



Emphasize the digitization of achieving authentic experiences.

#### ((••)) Overview of Industrial Metaverse



#### ((+•)) Industrial Metaverse needs to comply with the real world fully



#### ((+•)) The key technology of Industrial Metaverse is based on digital twins

> XR defines the form of the metaverse, but digital twins are the key to the industrial metaverse.



XR is the most important technology, all technological applications are aimed at improving user experience.

Digital twins is the most important technology, all technological applications are aimed at solving the industrial problems.

#### ((••)) The significance of the Industrial Metaverse







The management service system gradually achieves efficient management and diversified services.

#### ((+•)) The Framework of Industrial Metaverse



#### ((••)) The Infrastructure of Industrial Metaverse



The industrial metaverse focuses on perceiving and controlling the real world.

- The virtual world can promptly sense events happening in the real world.
- The real world can promptly receive feedback from the virtual world.

By comprehensively applying experience, identity, platform, and asset systems, form the spatiotemporal system, social system, economic system, and governance system .

### ((++)) The trend of Industrial Metaverse

According to the level and scope of combining virtuality and reality, it can be divided into Partial Digital Twins, Regions
Digital Twins, and Full