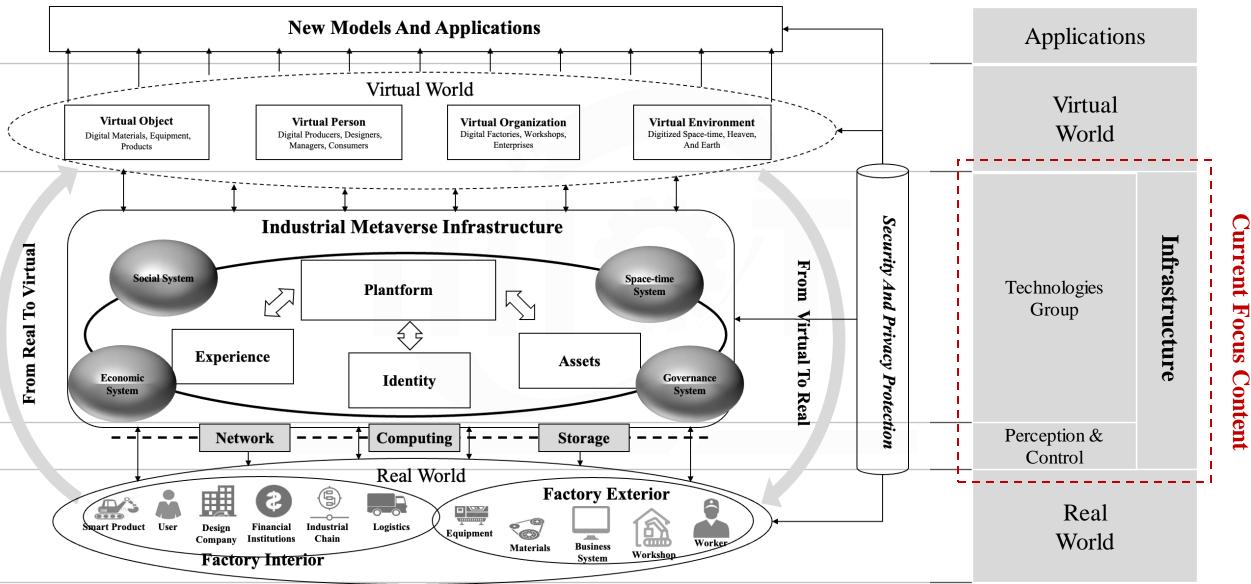

#### ((+•)) The Framework of Industrial Metaverse

#### ((••)) The Infrastructure of Industrial Metaverse

The industrial metaverse focuses on perceiving and controlling the real world.

- The virtual world can promptly sense events happening in the real world.
- The real world can promptly receive feedback from the virtual world.

By comprehensively applying experience, identity, platform, and asset systems, form the spatiotemporal system, social system, economic system, and governance system .