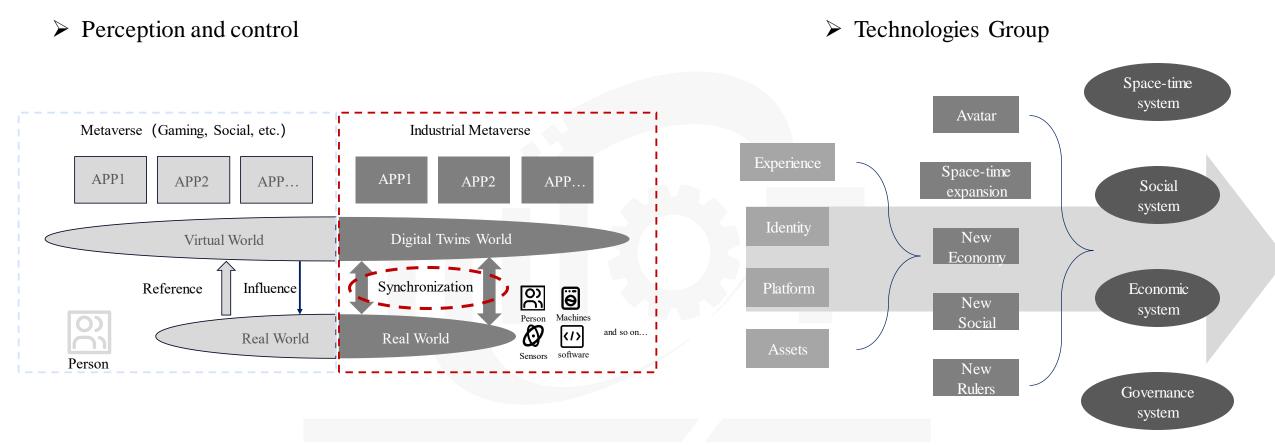

#### ((••)) The Infrastructure of Industrial Metaverse

The industrial metaverse focuses on perceiving and controlling the real world.

- The virtual world can promptly sense events happening in the real world.
- The real world can promptly receive feedback from the virtual world.

By comprehensively applying experience, identity, platform, and asset systems, form the spatiotemporal system, social system, economic system, and governance system .