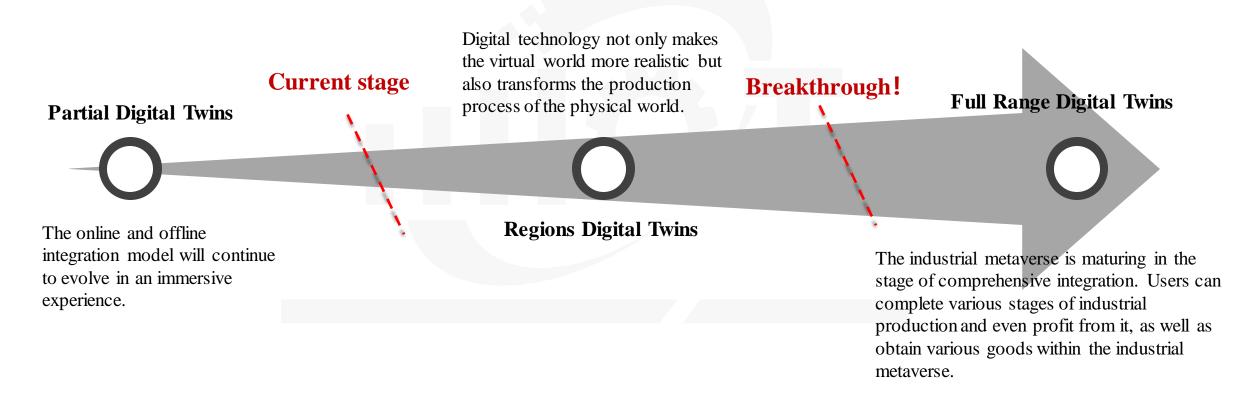

### ((++)) The trend of Industrial Metaverse

According to the level and scope of combining virtuality and reality, it can be divided into Partial Digital Twins, Regions
Digital Twins, and Full Range Digital Twins.

• The Industrial Metaverse is still in the stage of **Partial Digital Twins** and moving towards **Regions Digital Twins**.

- ➢ FG-MV-I006 Technical Report
  - The Reference Architecture of Industrial Metaverse is under development.
- Spark Chain Infrastructure
  - To provide underlying support for digitalizing industrial identity and assets, plans are underway to establish a foundational network covering the entire globe.
- Application Exploration
  - In the future, typical scenarios in industrial production, such as steel, cables, ships, and other industries, will be explored to implement the Industrial Metaverse.