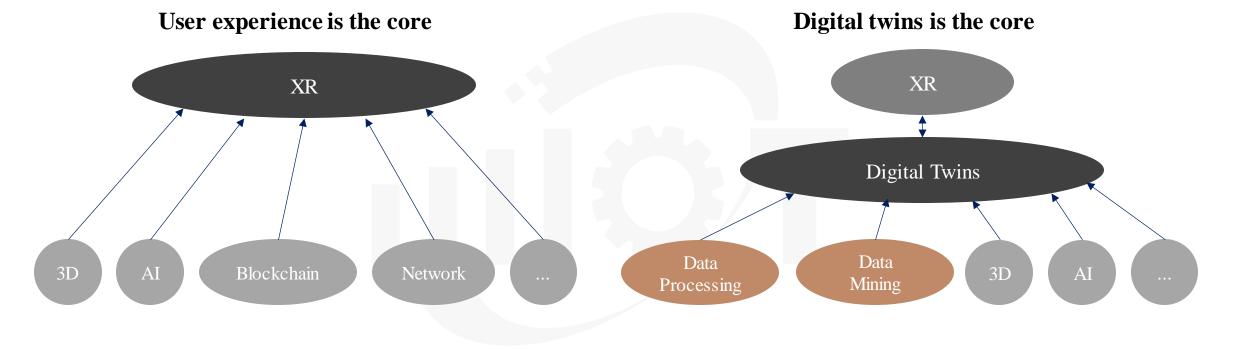

#### ((+•)) The key technology of Industrial Metaverse is based on digital twins

> XR defines the form of the metaverse, but digital twins are the key to the industrial metaverse.

XR is the most important technology, all technological applications are aimed at improving user experience.

Digital twins is the most important technology, all technological applications are aimed at solving the industrial problems.