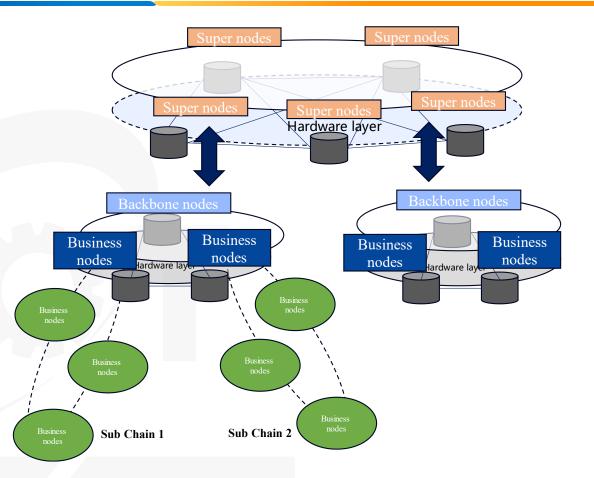

Based on licensed public permission chain technology and distributed identity technology, the Spark Chain Network is built as a new infrastructure to provide functions such as multi-identity fusion management, digital identity, and public data sharing for individuals, enterprises, devices, and digital assets.