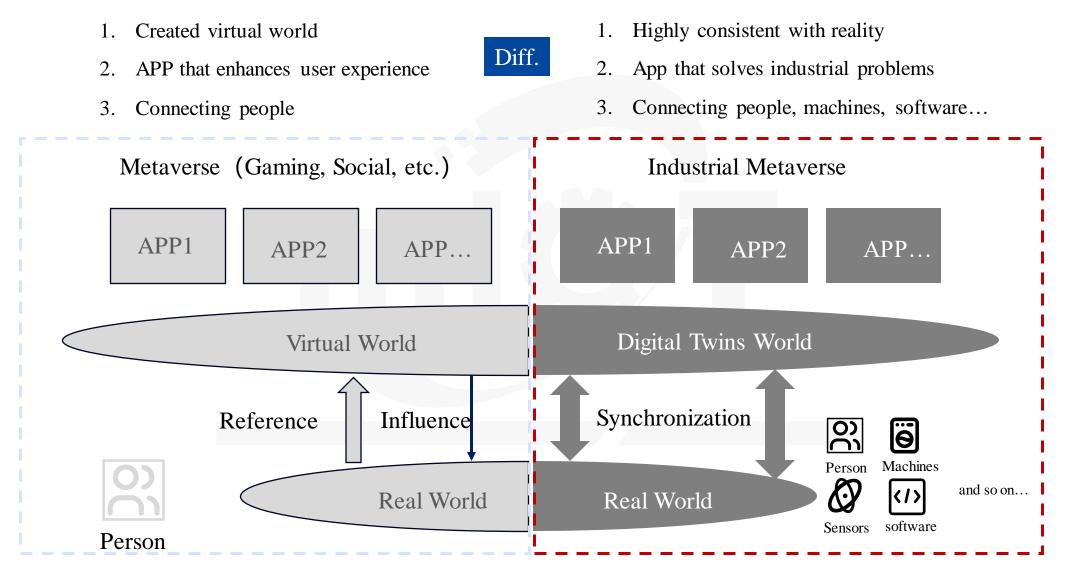

## **The Reference Architecture of Industrial Metaverse**

Dr. Cheng CHI

2023.07

数字基础设施 | 建设者 | 运营者 | 创新者

#### ((••)) A vital development field of the Metaverse

- > The industrial metaverse is the landing and expansion of the metaverse in the industrial field.
- > The industrial metaverse is a typical representative of the development direction of the metaverse from reality to virtual.



Emphasize the digitization of achieving authentic experiences.

#### ((••)) Overview of Industrial Metaverse



#### ((+•)) Industrial Metaverse needs to comply with the real world fully



#### ((+•)) The key technology of Industrial Metaverse is based on digital twins

> XR defines the form of the metaverse, but digital twins are the key to the industrial metaverse.



XR is the most important technology, all technological applications are aimed at improving user experience.

Digital twins is the most important technology, all technological applications are aimed at solving the industrial problems.

#### ((••)) The significance of the Industrial Metaverse







The management service system gradually achieves efficient management and diversified services.

#### ((+•)) The Framework of Industrial Metaverse



#### ((••)) The Infrastructure of Industrial Metaverse



The industrial metaverse focuses on perceiving and controlling the real world.

- The virtual world can pro