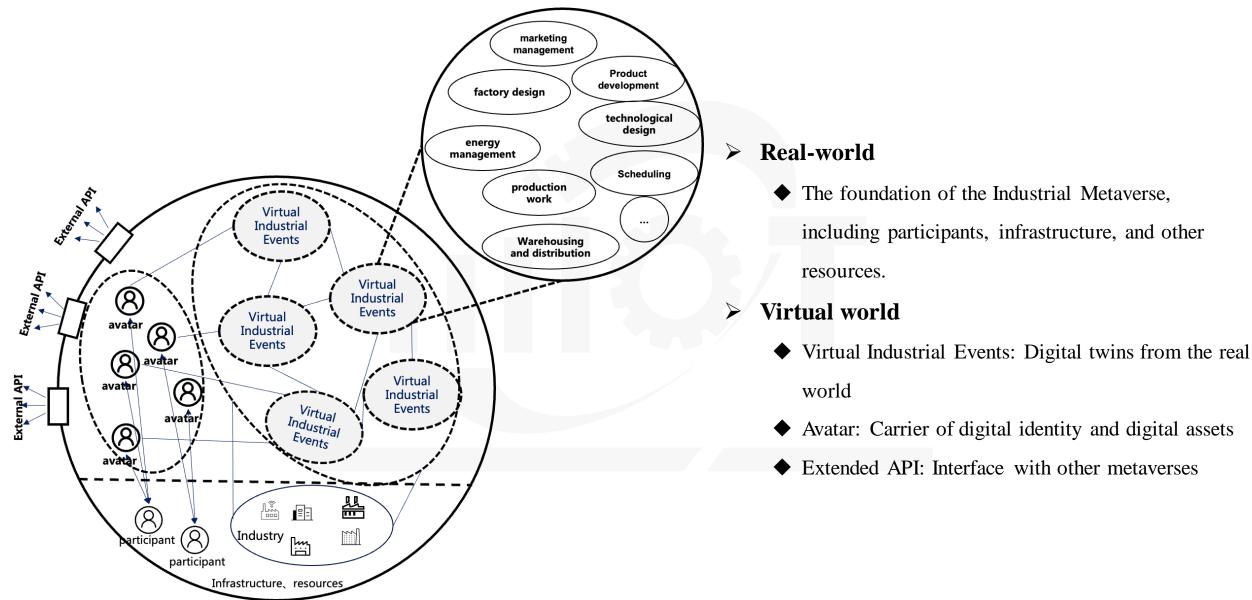

#### ((+•)) The Framework of Industrial Metaverse

#### ((••)) The Infrastructure of Industrial Metaverse

The industrial metaverse focuses on perceiving and controlling the real world.

- The virtual world can promptly sense events happening in the real world.
- The real world can promptly receive feedback from the virtual world.

By comprehensively applying experience, identity, platform, and asset systems, form the spatiotemporal system, social system, economic system, and governance system .