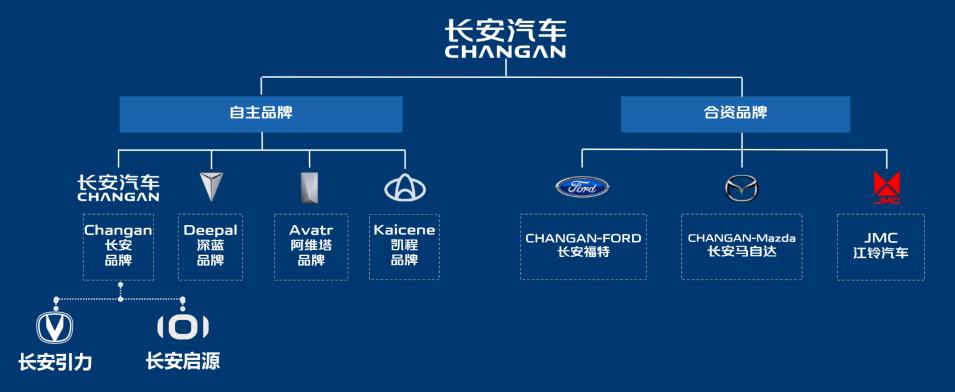

## BASIC INFORMATION OF CHANGAN

Diversified brands: Changan, Deepal (Shenlan), AVATR, Changan Ford, Changan Mazda, JMC, etc.

Rich product line-up: Models covering passenger vehicles, pick-ups and light-duty commercials.