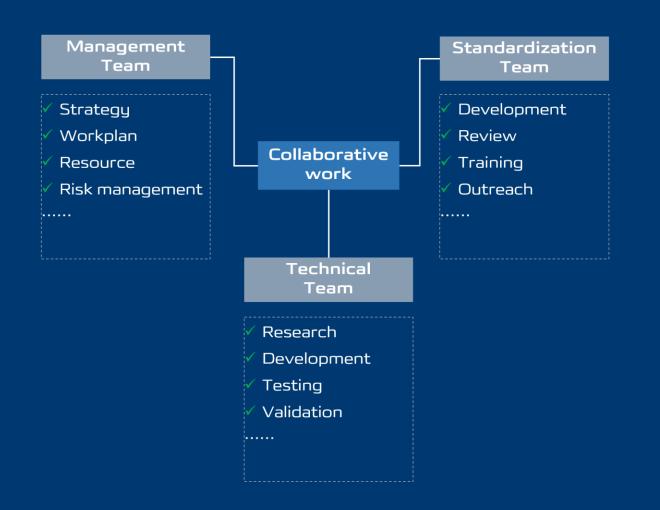

B)

R&D

Office system

Healthcare

Manufacture

Digital twins and intelligent application

- Enhanced collaboration: Collaborative office / R&D
- Improve efficiency: Remote operation/intelligent manufacturing
- Optimize production: Digital people for service /performance

#### Automotive metaverse

- Registered trademarks
- Changan Auchan & Tencent: the first metaverse digital collection in the industry
- Changan Auchan Z6: three metaverse avatars (Navigator Xiao Ou, digital twin image, and the auto-robot Auchan Z6)
- Changan Auto: the first 'digital employee' in the industry





#### Automotive metaverse

Flow: R&D - Manufacture - Market - Drive - Service

Techs: 5G, Cloud computing, Digital twin, AI, VR/AR /XR etc.



# Way to Metaverse

#### Management + Technology + Standardization







# TECH CHANGAN INTELLIGENT PARTNER

科技长安 智慧伙伴





# THANKS FOR YOUR ATTENTION

Zhijie LI

E-mail: lizj15@changan.com.cn

Tel: +86-18810263924