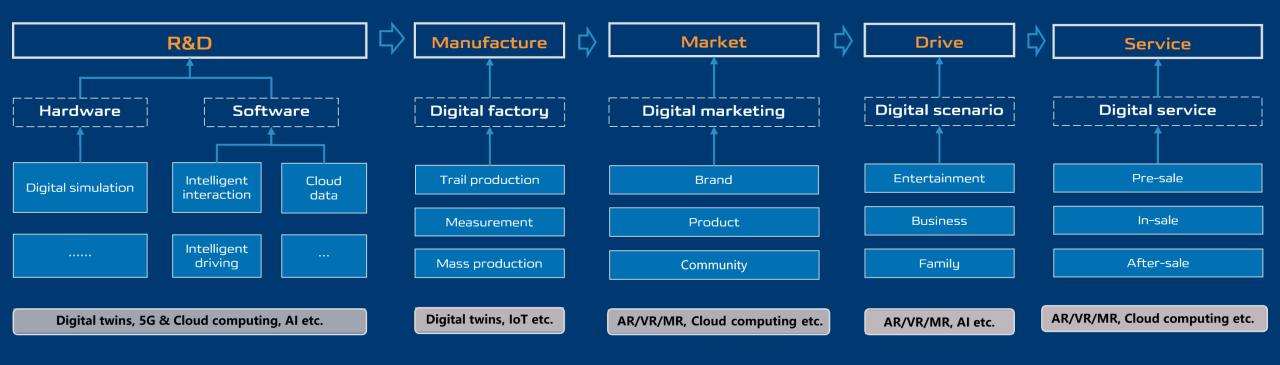

#### Automotive metaverse

Flow: R&D - Manufacture - Market - Drive - Service

Techs: 5G, Cloud computing, Digital twin, AI, VR/AR /XR etc.