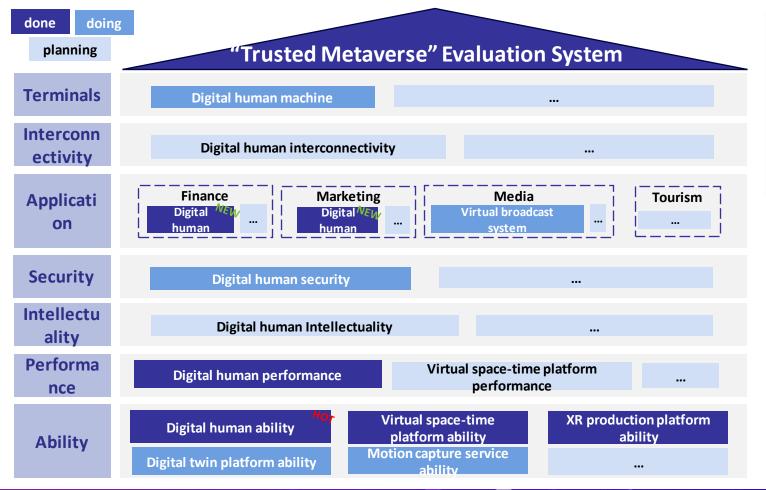

## "Trusted Metaverse" Evaluation System

张江分会场

Since 2019 stepping into metaverse related work, we gradually established the "Trusted Metaverse" Evaluation System, widely recognized by the industry, provides the reference for the technology providers, and the selection standard for application demanders.

## **Released Evaluation Project**

张江分会场

## **More Evaluation Specification in Plan**