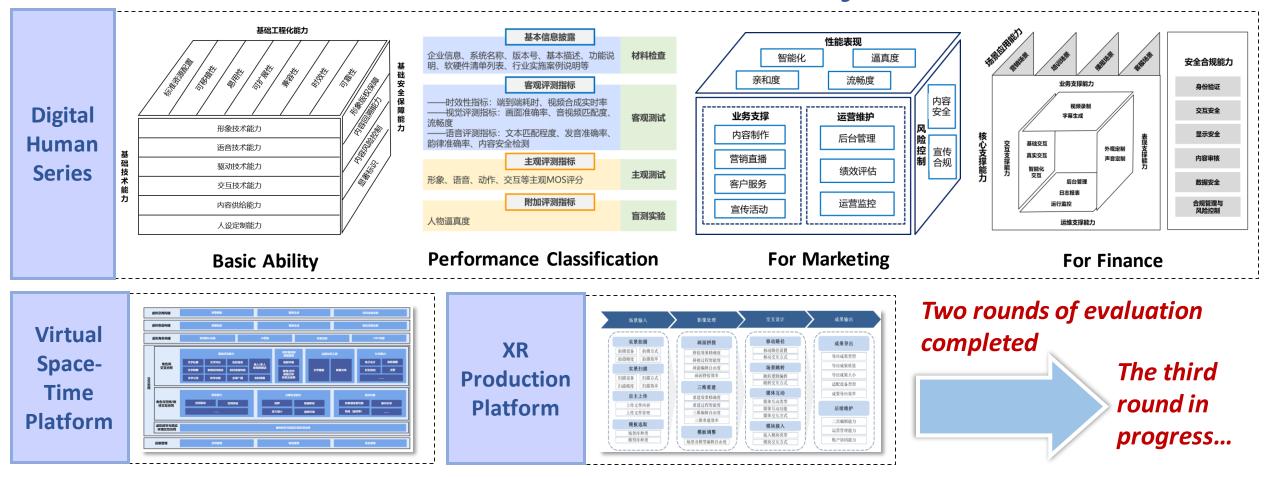

## "Trusted Metaverse" Evaluation System

张江分会场

Since 2019 stepping into metaverse related work, we gradually established the "Trusted Metaverse" Evaluation System, widely recognized by the industry, provides the reference for the technology providers, and the selection standard for application demanders.

## **Released Evaluation Project**

张江分会场