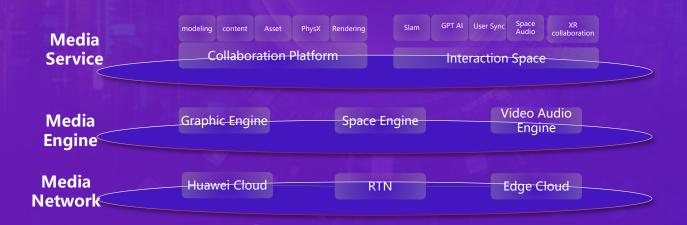

# **Cloud & Platform**

- · XR Platform (Envision)
- Digital Content Production Line (Metastudio)
- Enabling Service, e.g. Block chain, Fintech, Al training (ModelArts)

# Experience

- Target Network (GUIDE)
- · Advance Solution, e.g. game accelerating, 5G slicing, security etc.
- · Innovative Product, e.g. 5.5G, FTTR, Wi-Fi6 etc.

# **Device**

- XR Glasses (Alice)
- Device Computing (AR Engine)
- HarmonyOS
- · Smartphone / Big Screen / PC / Sensor

# **Root Technology**

- Collection (3D audio/video) collection, Full view image collection)
- Chipset (NPU, Cloud GPU, Display)
- Data Governance
- Interaction & Sensing

**Foundation** 