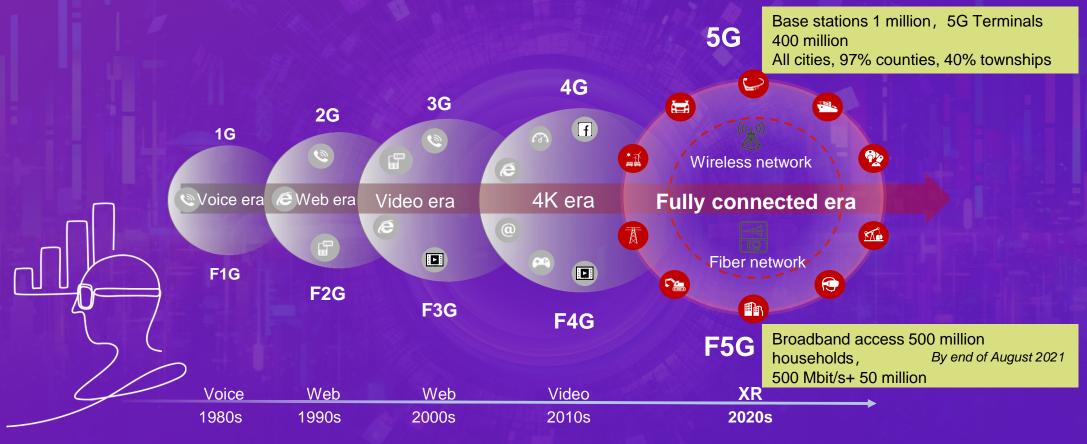

Experience

- Target Network (GUIDE)
- · Advance Solution, e.g. game accelerating, 5G slicing, security etc.
- · Innovative Product, e.g. 5.5G, FTTR, Wi-Fi6 etc.

# **Device**

- XR Glasses (Alice)
- Device Computing (AR Engine)
- HarmonyOS
- · Smartphone / Big Screen / PC / Sensor

# **Root Technology**

- Collection (3D audio/video) collection, Full view image collection)
- Chipset (NPU, Cloud GPU, Display)
- Data Governance
- Interaction & Sensing

**Foundation** 

# Persist with Heavy R&D Investment (No.2 in ICT Industry)

for long term leading innovation and invention (\$ 23.2 billion annual R&D investment in 2022)

Noah's Ark lab Bohr Planck lab Network technology lab DC technology lab Thermal lab Structural material lab ...

# 2023世界人工智能大会

WORLD ARTIFICIAL INTELLIGENCE CONFERENCE





Cloud XR Track Near 400 Project

5G Application Innovation Competition



Launched in September 2021

F5G Application Innovation Competition



# 5.5G increases XR capacity by five times and lowers the threshold for popularizing XR services

2023世界人工智能大会
WORLD ARTIFICIAL INTELLIGENCE CONFERENCE

All-round XR enhancement for 5.5G

**eMBB RTBC UCBC** 10 Gbit/s capacity 5x XR Capacity **Uplink ultra-**Broadband realbroadband time interaction **mMTC URLLC** Passive IoT 30x Capacity **HCS** Communication **Awareness** Convergence Synaesthesia, positioning

Network applications sense each other and implement end-to-end intelligent



5.5G large space VR digital intelligent athletic verification





Multi-user: 10 vs 10, multiplayer smooth competition via one 5.5G cell

**Backpacking: Local