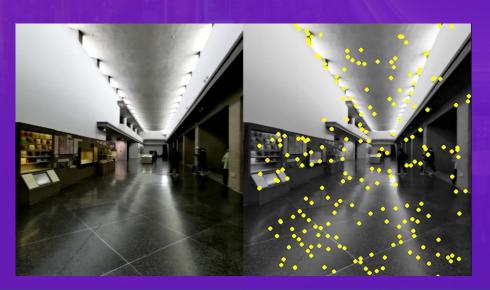

# Holography turns every point in space-time into a portal of information

NORLD ARTIFICIAL INTELLIGENCE CONFERENC

Information display panel

Clickable desktop

Drawing board of graffiti

Game park

**Centimeter-Level Spatial** Computing

Strong AI Environment understanding

High-Reality Rendering

Booming XR industry standards and industry alliances, accelerating industry and ecosystem development

2023世界人工智能大会

WORLD ARTIFICIAL INTELLIGENCE CONFERENCE