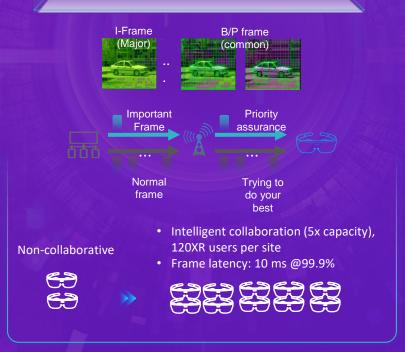

# 5.5G increases XR capacity by five times and lowers the threshold for popularizing XR services

2023世界人工智能大会
WORLD ARTIFICIAL INTELLIGENCE CONFERENCE

All-round XR enhancement for 5.5G

**eMBB RTBC UCBC** 10 Gbit/s capacity 5x XR Capacity **Uplink ultra-**Broadband realbroadband time interaction **mMTC URLLC** Passive IoT 30x Capacity **HCS** Communication **Awareness** Convergence Synaesthesia, positioning

Network applications sense each other and implement end-to-end intelligent

5.5G large space VR digital intelligent athletic verification

Multi-user: 10 vs 10, multiplayer smooth competition via one 5.5G cell