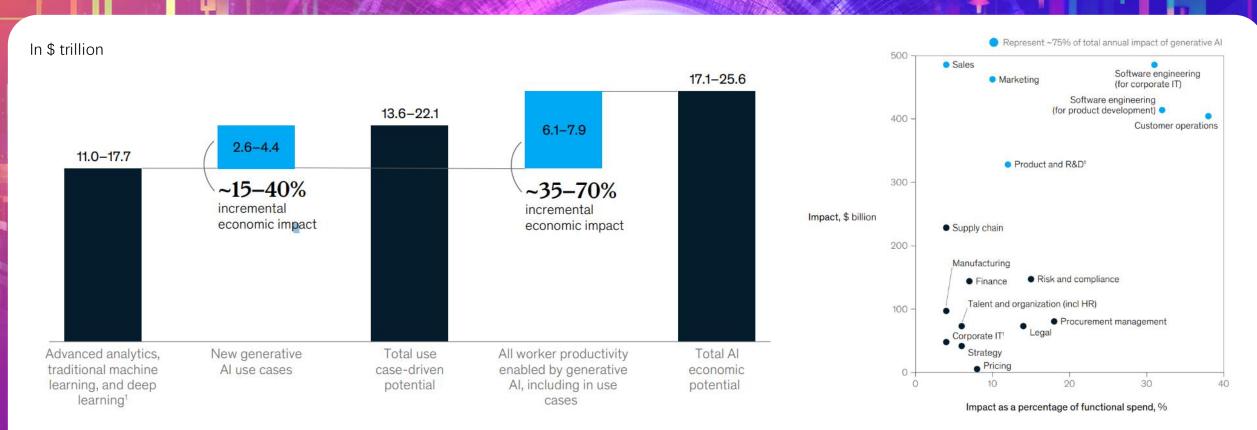

## AIGC: Creating Additional/Value for All

2023世界人工智能大 WORLD ARTIFICIAL INTELLIGENCE CONFERENCE

Generative AI could create additional value potential above what could be unlocked by other AI and analytics **McKinsey and Company** 

Source: "The economic potential of generative Al: The next productivity frontier", June 14, 2023 Report, McKinsey and Company.