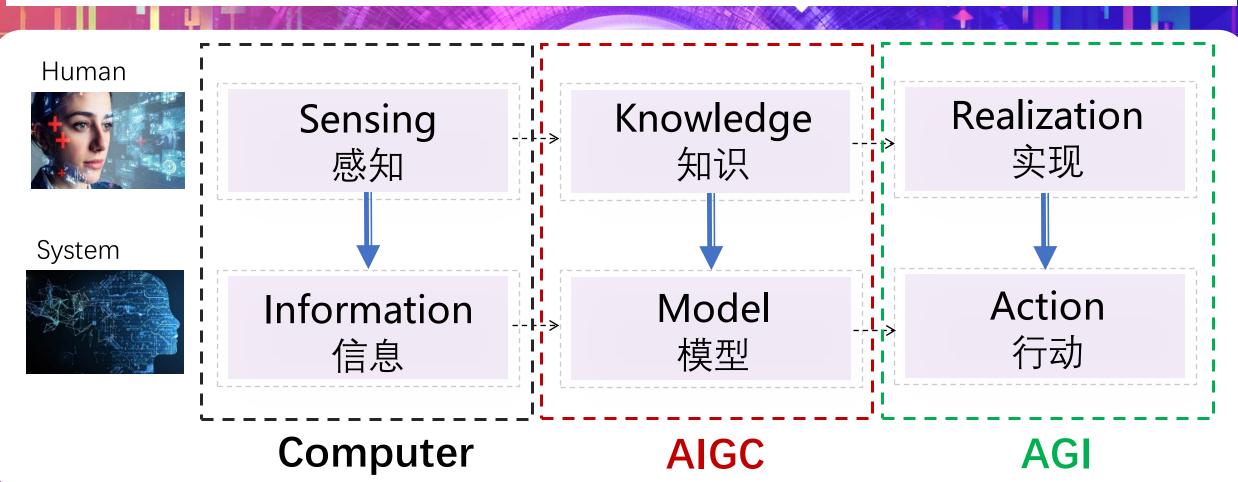

# Digital Technology: Driving Future Growth WORLD ARTIFICIAL INTELLIGE

#### Computerization

- Internet
- Enterprise Software
- Server Computing

### Digitalization

- IoT
- SaaS Platform Software
- Cloud Computing

### Intelligentization

- Web 3.0
- MaaS Platform Software
- Al Computing

2021-2026 Growth projection

- Hardware CAGR 18.8%
- Service CAGR 16.1%
- Software CAGR 24.5%
- Overall CAGR 18.8%

Source: IDC - China Digital Transformation Market Forecast 2021-2026: Implementing a Digital-First Strategy through Application Scenarios