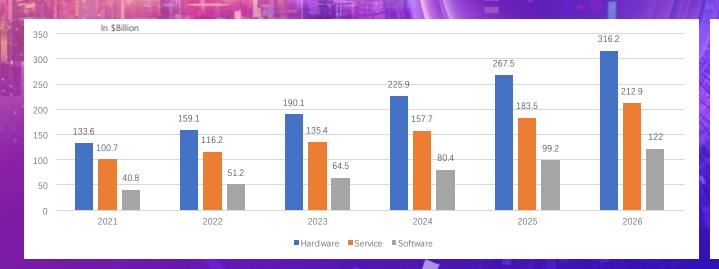

### Intelligentization

- Web 3.0
- MaaS Platform Software
- Al Computing

2021-2026 Growth projection

- Hardware CAGR 18.8%
- Service CAGR 16.1%
- Software CAGR 24.5%
- Overall CAGR 18.8%

Source: IDC - China Digital Transformation Market Forecast 2021-2026: Implementing a Digital-First Strategy through Application Scenarios